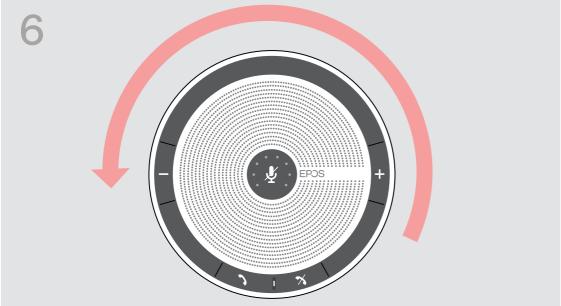

## Battery Removal Guide

- 4. Open the lid.
- 5. Remove the black glue that fixes the cable e.g. with a pair of tweezers.
- 6. Rotate the top cover counterclockwise and open it up.

EXPAND SP 20