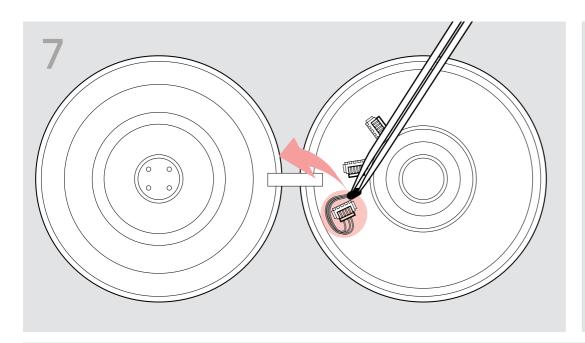

## Battery Removal Guide

- 7. Remove the black glue that fixes the cable e.g. with a pair of tweezers.
- 8. Unplug the connector of the rechargeable battery.
- 9. Pull out the cable and remove the rechargeable battery.