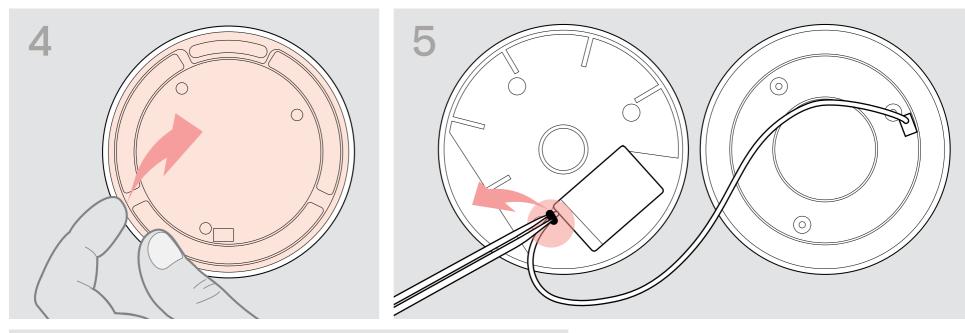

## Battery Removal Guide

- 4. Open the lid.
- 5. Remove the black glue that fixes the cable e.g. with a pair of tweezers.
- 6. Rotate the top cover counterclockwise and open it up.

EXPAND SP 20

## Battery Removal Guide

- 7. Remove the black glue that fixes the cable e.g. with a pair of tweezers.
- 8. Unplug the connector of the rechargeable battery.
- 9. Pull out the cable and remove the rechargeable battery.