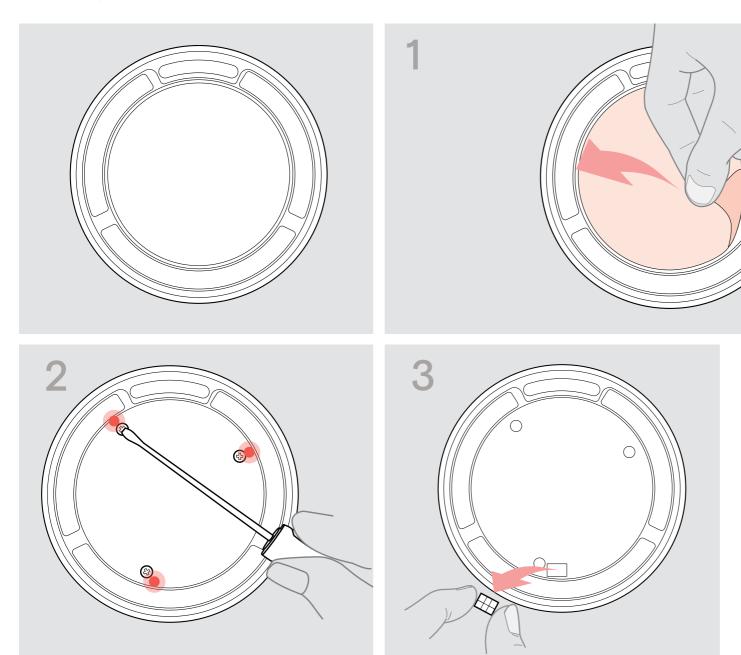

## Battery Removal Guide

- 1. Peel off the bottom label.
- 2. Remove the 3 screws with a screwdriver.
- 3. Unplug the rubber.

EXPAND SP 20