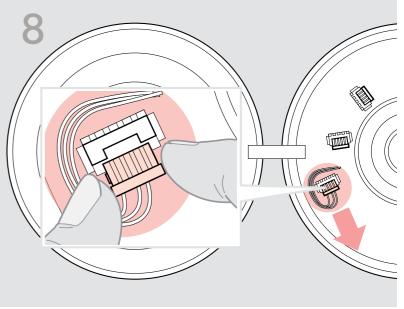

## Battery Removal Guide

- 7. Remove the black glue that fixes the cable e.g. with a pair of tweezers.
- 8. Unplug the connector of the rechargeable battery.
- 9. Pull out the cable and remove the rechargeable battery.