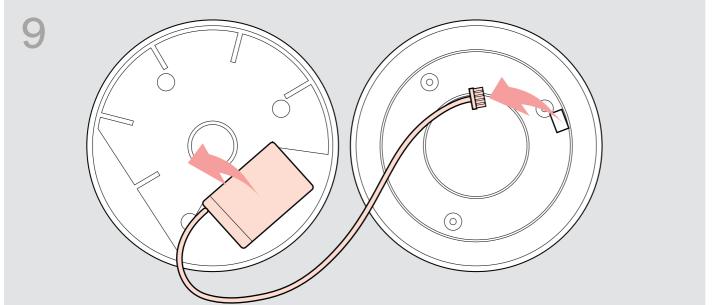

## Battery Removal Guide

- 7. Remove the black glue that fixes the cable e.g. with a pair of tweezers.
- 8. Unplug the connector of the rechargeable battery.
- 9. Pull out the cable and remove the rechargeable battery.